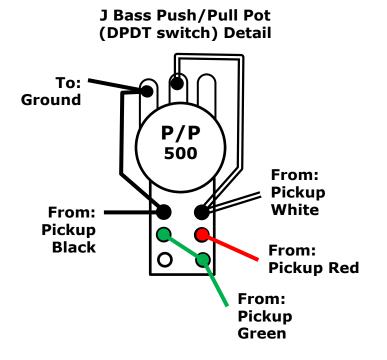

## Silent Split for J Bass®

The Zexcoil<sup>®</sup> Silent Split<sup>™</sup> is really an internal series/parallel wiring, not a "split" in the conventional sense. In standard mode, all six coils in the Zexcoil pickup are connected in series. In Silent Split mode, the coils are connected in parallel in two sets of three, as shown below.