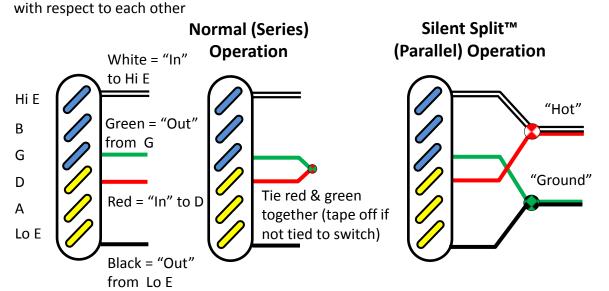

## Silent Split for Strat<sup>®</sup> and Tele<sup>®</sup>

The Zexcoil<sup>®</sup> Silent Split<sup>™</sup> is really an internal series/parallel wiring, not a "split" in the conventional sense. In standard mode, all six coils in the Zexcoil pickup are connected in series. In Silent Split mode, the coils are connected in parallel in two sets of three, as shown below.

Blue and yellow coils are RWRP

Push/Push or Push/Pull wiring with standard DPDT switch