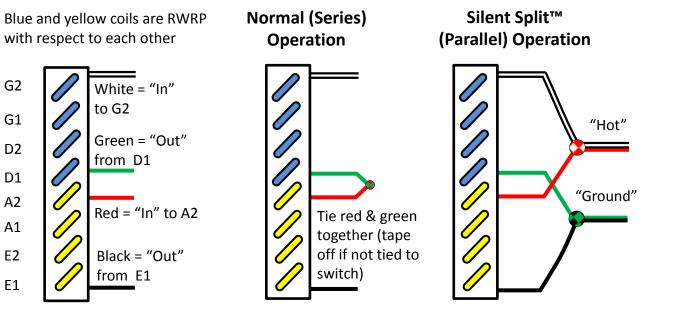

## Silent Split for J Bass®

The Zexcoil<sup>®</sup> Silent Split<sup>™</sup> is really an internal series/parallel wiring, not a "split" in the conventional sense. In standard mode, all six coils in the Zexcoil pickup are connected in series. In Silent Split mode, the coils are connected in parallel in two sets of three, as shown below.