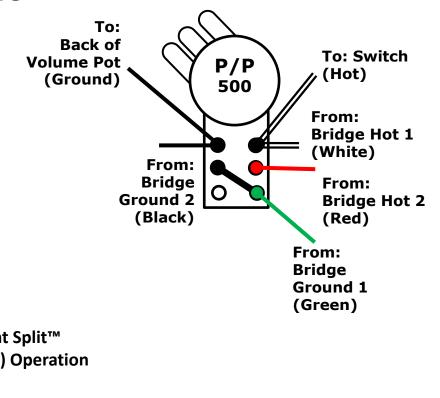

## Silent Split for Strat<sup>®</sup> and Tele<sup>®</sup>

The Zexcoil<sup>®</sup> Silent Split<sup>™</sup> is really an internal series/parallel wiring, not a "split" in the conventional sense. In standard mode, all six coils in the Zexcoil pickup are connected in series. In Silent Split mode, the coils are connected in parallel in two sets of three, as shown below.

Blue and yellow coils are RWRP

Push/Push or Push/Pull wiring with standard DPDT switch